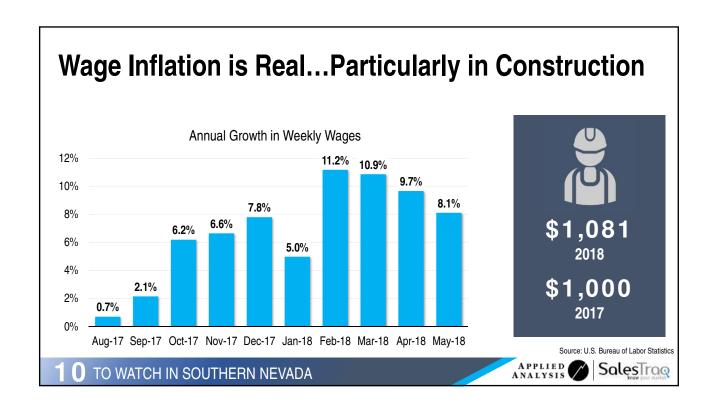

## 8<sup>th</sup> Busiest Airport in the United States Airport Rankings Atlanta (ATL) Los Angeles (LAX) Chicago (ORD) Dallas (DFW) New York (JFK) Denver (DEN) Origination and Destination San Francisco (SFO) **Passengers** LAS VEGAS (LAS) Seattle (SEA) Miami (MIA) Source: Airports Council International SalesTrag TO WATCH IN SOUTHERN NEVADA

































































































| SOUTHERN NEVADA PROJECTS                                         | COST            | STATUS E            | ST. COMPLETION DATE |
|------------------------------------------------------------------|-----------------|---------------------|---------------------|
| Resorts World Las Vegas                                          | \$4,000,000,000 | Under Construction  | 2020                |
| The Drew                                                         | \$3,000,000,000 | Planned             | 2020                |
| Jackie Robinson Arena and Hotel Project                          | \$2,700,000,000 | Planned             | Spring 2020         |
| Las Vegas Stadium (65,000 Seats)