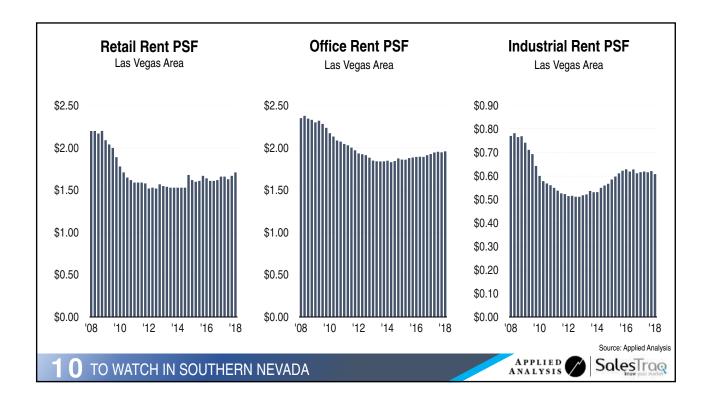

## 8<sup>th</sup> Busiest Airport in the United States Airport Rankings Atlanta (ATL) Los Angeles (LAX) Chicago (ORD) Dallas (DFW) New York (JFK) Denver (DEN) Origination and Destination San Francisco (SFO) **Passengers** LAS VEGAS (LAS) Seattle (SEA) Miami (MIA) Source: Airports Council International SalesTrag TO WATCH IN SOUTHERN NEVADA

































































































| SOUTHERN NEVADA PROJECTS                                         | COST            | STATUS E            | ST. COMPLETION DATE |
|------------------------------------------------------------------|-----------------|---------------------|---------------------|
| Resorts World Las Vegas                                          | \$4,000,000,000 | U