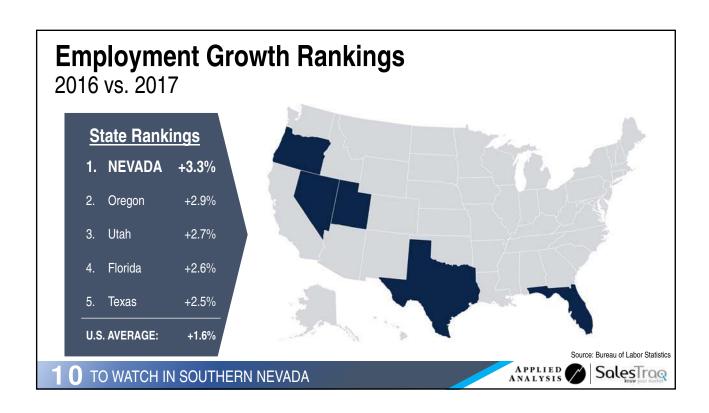

## 8<sup>th</sup> Busiest Airport in the United States Airport Rankings Atlanta (ATL) Los Angeles (LAX) Chicago (ORD) Dallas (DFW) New York (JFK) Denver (DEN) Origination and Destination San Francisco (SFO) **Passengers** LAS VEGAS (LAS) Seattle (SEA) Miami (MIA) Source: Airports Council International SalesTrag TO WATCH IN SOUTHERN NEVADA

































































































| SOUTHERN NEVADA PROJECTS                                         | COST            | STATUS E            | ST. COMPLETION DATE |
|------------------------------------------------------------------|-----------------|---------------------|---------------------|
| Resorts World Las Vegas                                          | \$4,000,000,000 | Under Construction  | 2020                |
| The Drew                                                         | \$3,000,000,000 | Planned             | 2020                |
| Jackie Robinson Arena and Hotel Project                          | \$2,700,000,000 | Planned             | Spring 2020         |
| Las Vegas Stadium (65,000 Seats)                                 | \$1,800,000,000 | Under Construction  |