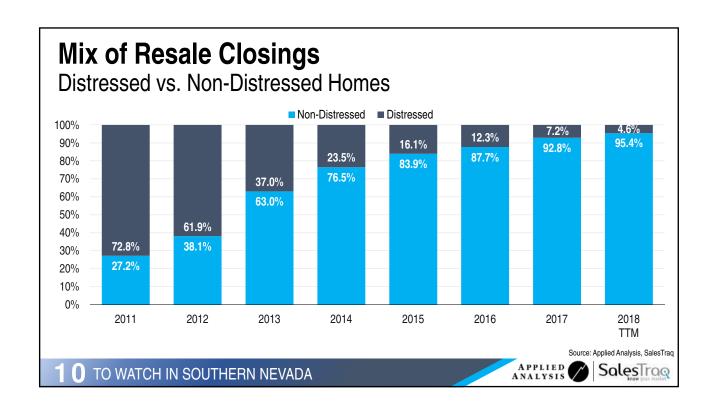

## 8<sup>th</sup> Busiest Airport in the United States Airport Rankings Atlanta (ATL) Los Angeles (LAX) Chicago (ORD) Dallas (DFW) New York (JFK) Denver (DEN) Origination and Destination San Francisco (SFO) **Passengers** LAS VEGAS (LAS) Seattle (SEA) Miami (MIA) Source: Airports Council International SalesTrag TO WATCH IN SOUTHERN NEVADA

































































































| SOUTHERN NEVADA PROJECTS                                         | COST            | STATUS E            | ST. COMPLETION DATE |
|------------------------------------------------------------------|-----------------|---------------------|---------------------|
| Resorts World Las Vegas                                          | \$4,000,000,000 | Under Construction  | 2020                |
| The Drew                                                         | \$3,000,000,000 | Planned             | 2020                |
| Jackie Robinson Arena and Hotel Project                          | \$2,700,000,000 | Planned             | Spring 2020         |
| Las Vegas Stadium (65,000 Seats)                                 | \$1,800,000,000 | Under Co