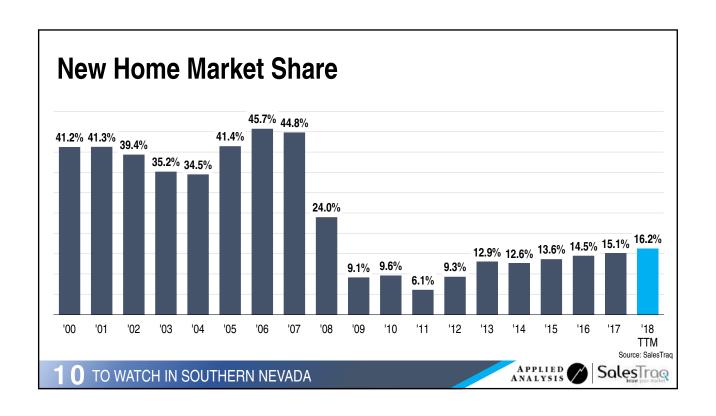

## 8<sup>th</sup> Busiest Airport in the United States Airport Rankings Atlanta (ATL) Los Angeles (LAX) Chicago (ORD) Dallas (DFW) New York (JFK) Denver (DEN) Origination and Destination San Francisco (SFO) **Passengers** LAS VEGAS (LAS) Seattle (SEA) Miami (MIA) Source: Airports Council International SalesTrag TO WATCH IN SOUTHERN NEVADA

































































































| SOUTHERN NEVADA PROJECTS                                         | COST            | STATUS E            | ST. COMPLETION DATE |
|------------------------------------------------------------------|-----------------|---------------------|---------------------|
| Resorts World Las Vegas                                          | \$4,000,000,000 | Under Construction  | 2020                |
| The Drew                                                         | \$3,000,000,000 | Planned             | 2020                |
| Jackie Robinson Arena and Hotel Project                          | \$2,700,000,000 | Planned             | Spring 2020         |
| Las Vegas Stadium (65,000 Seats)                                 | \$1,800,000,00