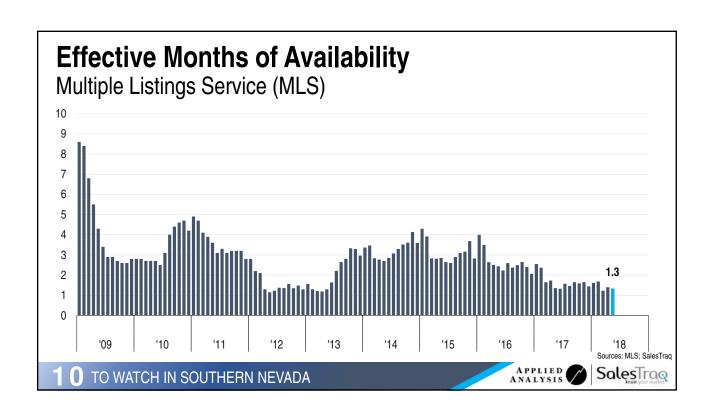

## 8<sup>th</sup> Busiest Airport in the United States Airport Rankings Atlanta (ATL) Los Angeles (LAX) Chicago (ORD) Dallas (DFW) New York (JFK) Denver (DEN) Origination and Destination San Francisco (SFO) **Passengers** LAS VEGAS (LAS) Seattle (SEA) Miami (MIA) Source: Airports Council International SalesTrag TO WATCH IN SOUTHERN NEVADA

































































































| SOUTHERN NEVADA PROJECTS                                         | COST            | STATUS E            | ST. COMPLETION DATE |
|------------------------------------------------------------------|-----------------|---------------------|---------------------|
| Resorts World Las Vegas                                          | \$4,000,000,000 | Under Construction  | 2020                |
| The Drew                                                         | \$3,000,000,000 | Planned             | 2020                |
| Jackie Robinson Arena and Hotel Project                          | \$2,700,000,000 | Planned             | Spring 2020         |
| Las Vegas Stadium (65,000 Seats)                                 | \$1,800,000,000 | Un