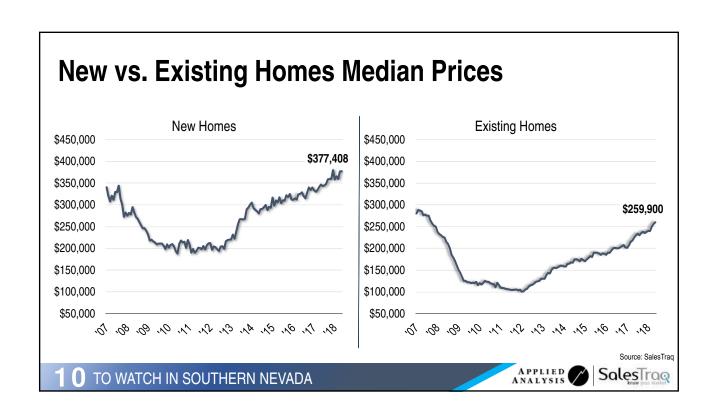

## 8<sup>th</sup> Busiest Airport in the United States Airport Rankings Atlanta (ATL) Los Angeles (LAX) Chicago (ORD) Dallas (DFW) New York (JFK) Denver (DEN) Origination and Destination San Francisco (SFO) **Passengers** LAS VEGAS (LAS) Seattle (SEA) Miami (MIA) Source: Airports Council International SalesTrag TO WATCH IN SOUTHERN NEVADA

































































































| SOUTHERN NEVADA PROJECTS                                         | COST            | STATUS E            | ST. COMPLETION DATE |
|------------------------------------------------------------------|-----------------|---------------------|---------------------|
| Resorts World Las Vegas                                          | \$4,000,000,000 | Under Construction  | 2020                |
| The Drew                                                         | \$3,000,000,000 | Planned             | 2020                |
| Jackie Robinson Arena and Hotel Project                          | \$2,700,000,000 | Planned             | Spring 2020         |
| Las Vegas Stadium (65,000 Seats)                                 | \$1,800,