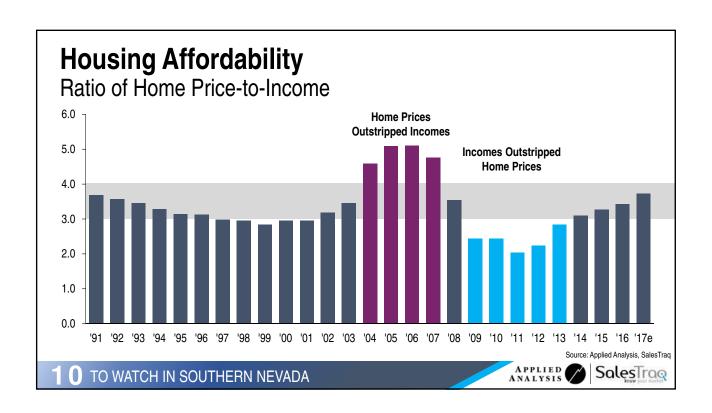

## 8<sup>th</sup> Busiest Airport in the United States Airport Rankings Atlanta (ATL) Los Angeles (LAX) Chicago (ORD) Dallas (DFW) New York (JFK) Denver (DEN) Origination and Destination San Francisco (SFO) **Passengers** LAS VEGAS (LAS) Seattle (SEA) Miami (MIA) Source: Airports Council International SalesTrag TO WATCH IN SOUTHERN NEVADA

































































































| SOUTHERN NEVADA PROJECTS                                         | COST            | STATUS E            | ST. COMPLETION DATE |
|------------------------------------------------------------------|-----------------|---------------------|---------------------|
| Resorts World Las Vegas                                          | \$4,000,000,000 | Under Construction  | 2020                |
| The Drew                                                         | \$3,000,000,000 | Planned             | 2020                |
| Jackie Robinson Arena and Hotel Project                          | \$2,700,000,000 | Planned             | Spring 2020         |
| Las Vegas Stadium (65,000 Seats)                                 | \$1,800,000,000 | Under Construction