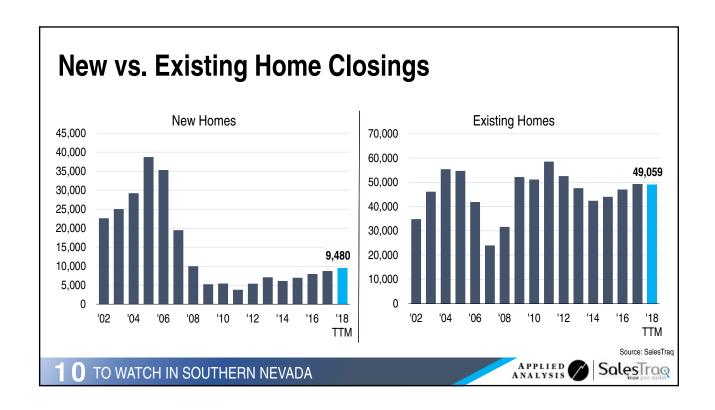

## 8<sup>th</sup> Busiest Airport in the United States Airport Rankings Atlanta (ATL) Los Angeles (LAX) Chicago (ORD) Dallas (DFW) New York (JFK) Denver (DEN) Origination and Destination San Francisco (SFO) **Passengers** LAS VEGAS (LAS) Seattle (SEA) Miami (MIA) Source: Airports Council International SalesTrag TO WATCH IN SOUTHERN NEVADA

































































































| SOUTHERN NEVADA PROJECTS                                         | COST            | STATUS E            | ST. COMPLETION DATE |
|------------------------------------------------------------------|-----------------|---------------------|---------------------|
| Resorts World Las Vegas                                          | \$4,000,000,000 | Under Construction  | 2020                |
| The Drew                                                         | \$3,000,000,000 | Planned             | 2020                |
| Jackie Robinson Arena and Hotel Project                          | \$2,700,000,000 | Planned             | Spring 2020         |
| Las Vegas Stadium (65,000 Seats)                                 | \$1,800,00