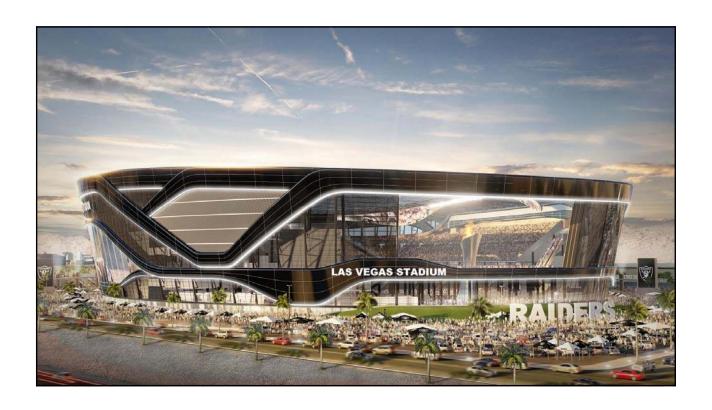

| SOUTHERN NEVADA PROJECTS                                         | COST            | STATUS E            | ST. COMPLETION DATE |
|------------------------------------------------------------------|-----------------|---------------------|---------------------|
| Resorts World Las Vegas                                          | \$4,000,000,000 | Under Construction  | 2020                |
| The Drew                                                         | \$3,000,000,000 | Planned             | 2020                |
| Jackie Robinson Arena and Hotel Project                          | \$2,700,000,000 | Planned             | Spring 2020         |
| Las Vegas Stadium (65,000 Seats)                                 | \$1,800,000,000 | Under Construction  | Jul-20              |
| Wynn Paradise Park                                               | \$1,500,000,000 | Under Construction  | Mar-20              |
| Convention Center District Expansion                             | \$1,400,000,000 | Under Construction  | 2023                |
| Union Village                                                    | \$1,200,000,000 | Under Construction  | 2025                |
| Switch                                                           | \$1,000,000,000 | Under Construction  | 1-3 Years           |
| Project Neon                                                     | \$900,000,000   | Under Construction  | Summer 2019         |
| Vegas Extreme Park (The Edge)                                    | \$800,000,000   | Planned             | TBD                 |
| Palms Renovation                                                 | \$620,000,000   | Under Construction  | Q4 2019             |
| Caesars Forum                                                    | \$375,000,000   | Under Construction  | 2020                |
| Palace Station Remodel and Expansion                             | \$191,000,000   | Under Construction  | 2018                |
| The Cosmopolitan of Las Vegas Room Upgrades                      | \$152,000,000   | Under Construction  | Fall 2018           |
| Clark County Park Upgrades                                       | \$150,000,000   | Planned             | TBD                 |
| Las Vegas 51s Baseball Stadium                                   | \$150,000,000   | Under Construction  | 2019                |
| Stratosphere Renovation                                          | \$140,000,000   | Planned             | 2020                |
| MGM Resorts Convention Center Expansion                          | \$130,000,000   | Under Construction  | Dec-18              |
| UNLV New Medical Education Building                              | \$100,000,000   | Planned             | 2021                |
| SLS Las Vegas Renovation                                         | \$100,000,000   | Planned             | 2020                |
| Kind Heaven                                                      | \$100,000,000   | Planned             | August 2019         |
| Henderson West                                                   | \$95,000,000    | Planned             | Q4 2028             |
| Flamingo Remodel                                                 | \$90,000,000    | Under Construction  | Q2 2018             |
| CSN Charleston, Henderson, & N. Las Vegas Campuses Student Union | \$80,000,000    | Planned             | Fall 2019           |
| US 95 Widening                                                   | \$78,000,000    | Under Construction  | Fall 2019           |
| UNLV U District Apartments Phase 2 (The Degree)                  | \$76,000,000    | Under Construction  | Summer              |
| 10 TO WATCH IN SOUTHERN NEVADA                                   |                 | APPLIED<br>ANALYSIS | SalesTrag           |