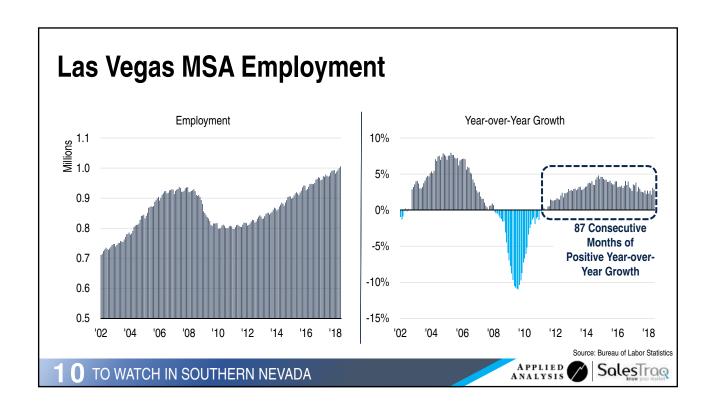

## 8<sup>th</sup> Busiest Airport in the United States Airport Rankings Atlanta (ATL) Los Angeles (LAX) Chicago (ORD) Dallas (DFW) New York (JFK) Denver (DEN) Origination and Destination San Francisco (SFO) **Passengers** LAS VEGAS (LAS) Seattle (SEA) Miami (MIA) Source: Airports Council International SalesTrag TO WATCH IN SOUTHERN NEVADA

































































































| SOUTHERN NEVADA PROJECTS                                         | COST            | STATUS E            | ST. COMPLETION DATE |
|------------------------------------------------------------------|-----------------|---------------------|---------------------|
| Resorts World Las Vegas                                          | \$4,000,000,000 | Under Construction  | 2020                |
| The Drew                                                         | \$3,000,000,000 | Planned             | 2020                |
| Jackie Robinson Arena and Hotel Project                          | \$2,700,000,000 | Planned             | Spring 2020         |
| Las Vegas Stadium (65,000 Seats)                                 | \$1,800,000,000 | Under Construction  | Ju