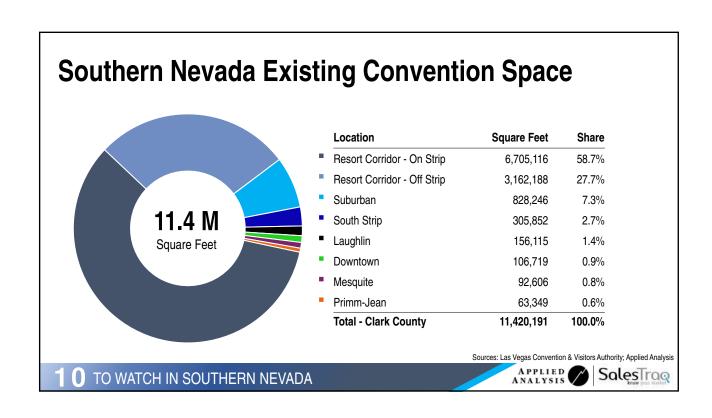

## 8<sup>th</sup> Busiest Airport in the United States Airport Rankings Atlanta (ATL) Los Angeles (LAX) Chicago (ORD) Dallas (DFW) New York (JFK) Denver (DEN) Origination and Destination San Francisco (SFO) **Passengers** LAS VEGAS (LAS) Seattle (SEA) Miami (MIA) Source: Airports Council International SalesTrag TO WATCH IN SOUTHERN NEVADA