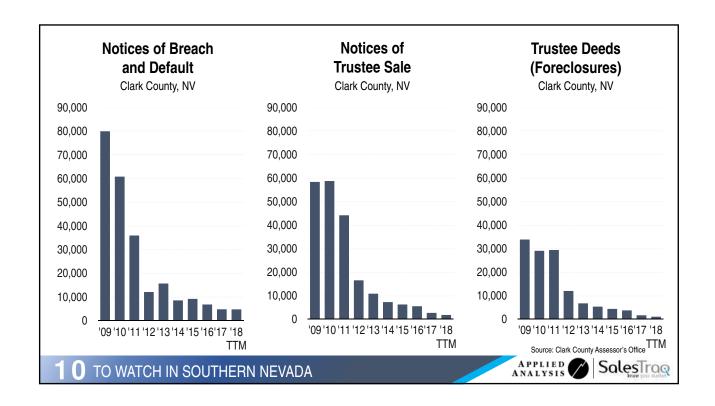

## 8<sup>th</sup> Busiest Airport in the United States Airport Rankings Atlanta (ATL) Los Angeles (LAX) Chicago (ORD) Dallas (DFW) New York (JFK) Denver (DEN) Origination and Destination San Francisco (SFO) **Passengers** LAS VEGAS (LAS) Seattle (SEA) Miami (MIA) Source: Airports Council International SalesTrag TO WATCH IN SOUTHERN NEVADA

































































































| SOUTHERN NEVADA PROJECTS                                         | COST            | STATUS E            | ST. COMPLETION DATE |
|------------------------------------------------------------------|-----------------|---------------------|---------------------|
| Resorts World Las Vegas                                          | \$4,000,000,000 | Under Construction  | 2020                |
| The Drew                                                         | \$3,000,000,000 | Planned             | 2020                |
| Jackie Robinson Arena and Hotel Project                          | \$2,700,000,000 | Planned             | Spring 2020         |
| Las Vegas Stadium (65,000 Seats)                                 | \$1,800,000,000 | Unde