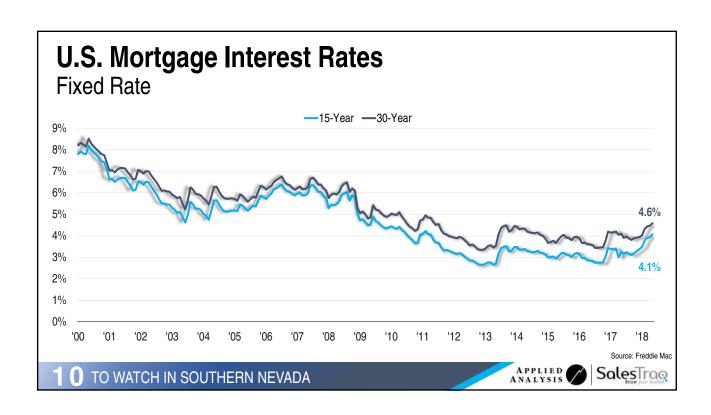

## 8<sup>th</sup> Busiest Airport in the United States Airport Rankings Atlanta (ATL) Los Angeles (LAX) Chicago (ORD) Dallas (DFW) New York (JFK) Denver (DEN) Origination and Destination San Francisco (SFO) **Passengers** LAS VEGAS (LAS) Seattle (SEA) Miami (MIA) Source: Airports Council International SalesTrag TO WATCH IN SOUTHERN NEVADA

































































































| SOUTHERN NEVADA PROJECTS                                         | COST            | STATUS E            | ST. COMPLETION DATE |
|------------------------------------------------------------------|-----------------|---------------------|---------------------|
| Resorts World Las Vegas                                          | \$4,000,000,000 | Under Construction  | 2020                |
| The Drew                                                         | \$3,000,000,000 | Planned             | 2020                |
| Jackie Robinson Arena and Hotel Project                          | \$2,700,000,000 | Planned             | Spring 2020         |
| Las Vegas Stadium (65,000 Seats)                                 | \$1,800,000,000 | Under Construc