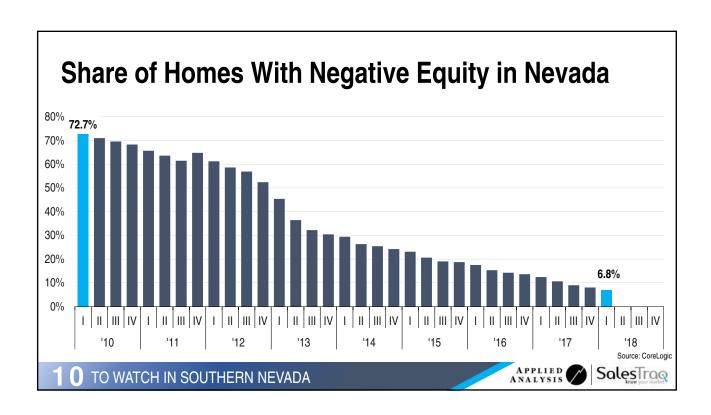

## 8<sup>th</sup> Busiest Airport in the United States Airport Rankings Atlanta (ATL) Los Angeles (LAX) Chicago (ORD) Dallas (DFW) New York (JFK) Denver (DEN) Origination and Destination San Francisco (SFO) **Passengers** LAS VEGAS (LAS) Seattle (SEA) Miami (MIA) Source: Airports Council International SalesTrag TO WATCH IN SOUTHERN NEVADA

































































































| SOUTHERN NEVADA PROJECTS                                         | COST            | STATUS E            | ST. COMPLETION DATE |
|------------------------------------------------------------------|-----------------|---------------------|---------------------|
| Resorts World Las Vegas                                          | \$4,000,000,000 | Under Construction  | 2020                |
| The Drew                                                         | \$3,000,000,000 | Planned             | 2020                |
| Jackie Robinson Arena and Hotel Project                          | \$2,700,000,000 | Planned             | Spring 2020         |
| Las Vegas Stadium (65,000 Seats)                                 | \$1,800,000,000 | Under Cons