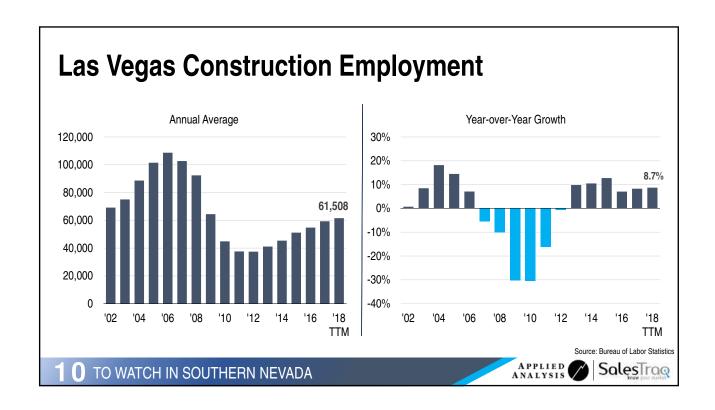

## 8<sup>th</sup> Busiest Airport in the United States Airport Rankings Atlanta (ATL) Los Angeles (LAX) Chicago (ORD) Dallas (DFW) New York (JFK) Denver (DEN) Origination and Destination San Francisco (SFO) **Passengers** LAS VEGAS (LAS) Seattle (SEA) Miami (MIA) Source: Airports Council International SalesTrag TO WATCH IN SOUTHERN NEVADA

































































































| SOUTHERN NEVADA PROJECTS                                         | COST            | STATUS E            | ST. COMPLETION DATE |
|------------------------------------------------------------------|-----------------|---------------------|---------------------|
| Resorts World Las Vegas                                          | \$4,000,000,000 | Under Construction  | 2020                |
| The Drew                                                         | \$3,000,000,000 | Planned             | 2020                |
| Jackie Robinson Arena and Hotel Project                          | \$2,700,000,000 | Planned             | Spring 2020         |
| Las Vegas Stadium (65,000 Seats)