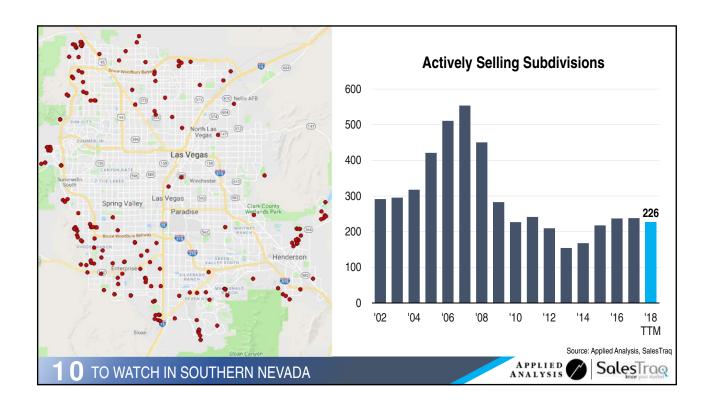

## 8<sup>th</sup> Busiest Airport in the United States Airport Rankings Atlanta (ATL) Los Angeles (LAX) Chicago (ORD) Dallas (DFW) New York (JFK) Denver (DEN) Origination and Destination San Francisco (SFO) **Passengers** LAS VEGAS (LAS) Seattle (SEA) Miami (MIA) Source: Airports Council International SalesTrag TO WATCH IN SOUTHERN NEVADA

































































































| SOUTHERN NEVADA PROJECTS                                         | COST            | STATUS E            | ST. COMPLETION DATE |
|------------------------------------------------------------------|-----------------|---------------------|---------------------|
| Resorts World Las Vegas                                          | \$4,000,000,000 | Under Construction  | 2020                |
| The Drew                                                         | \$3,000,000,000 | Planned             | 2020                |
| Jackie Robinson Arena and Hotel Project                          | \$2,700,000,000 | Planned             | Spring 2020         |
| Las Vegas Stadium (65,000 Seats)                                 | \$1,800,000,000 |