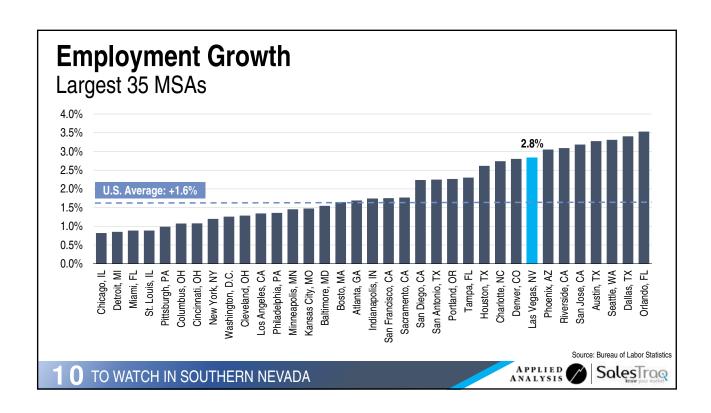

## 8<sup>th</sup> Busiest Airport in the United States Airport Rankings Atlanta (ATL) Los Angeles (LAX) Chicago (ORD) Dallas (DFW) New York (JFK) Denver (DEN) Origination and Destination San Francisco (SFO) **Passengers** LAS VEGAS (LAS) Seattle (SEA) Miami (MIA) Source: Airports Council International SalesTrag TO WATCH IN SOUTHERN NEVADA

































































































| SOUTHERN NEVADA PROJECTS                                         | COST            | STATUS E            | ST. COMPLETION DATE |
|------------------------------------------------------------------|-----------------|---------------------|---------------------|
| Resorts World Las Vegas                                          | \$4,000,000,000 | Under Construction  | 2020                |
| The Drew                                                         | \$3,000,000,000 | Planned             | 2020                |
| Jackie Robinson Arena and Hotel Project                          | \$2,700,000,000 | Planned             | Spring 2020         |
| Las Vegas Stadium (65,000 Seats)                                 | \$1,800,000,000 | Under Construction  | Jul-