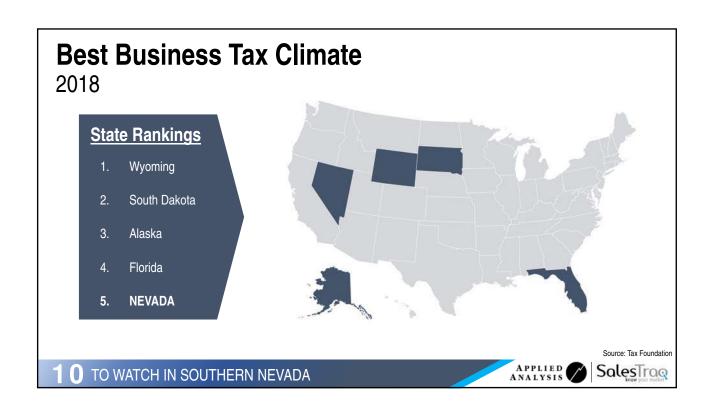

## 8<sup>th</sup> Busiest Airport in the United States Airport Rankings Atlanta (ATL) Los Angeles (LAX) Chicago (ORD) Dallas (DFW) New York (JFK) Denver (DEN) Origination and Destination San Francisco (SFO) **Passengers** LAS VEGAS (LAS) Seattle (SEA) Miami (MIA) Source: Airports Council International SalesTrag TO WATCH IN SOUTHERN NEVADA

































































































| SOUTHERN NEVADA PROJECTS                                         | COST            | STATUS E            | ST. COMPLETION DATE |
|------------------------------------------------------------------|-----------------|---------------------|---------------------|
| Resorts World Las Vegas                                          |