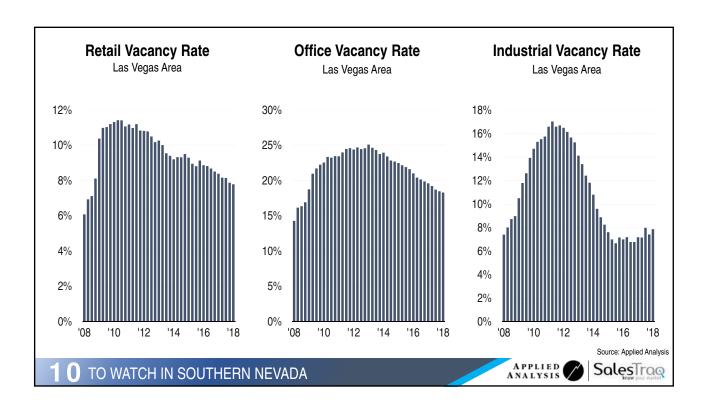

## 8<sup>th</sup> Busiest Airport in the United States Airport Rankings Atlanta (ATL) Los Angeles (LAX) Chicago (ORD) Dallas (DFW) New York (JFK) Denver (DEN) Origination and Destination San Francisco (SFO) **Passengers** LAS VEGAS (LAS) Seattle (SEA) Miami (MIA) Source: Airports Council International SalesTrag TO WATCH IN SOUTHERN NEVADA

































































































| SOUTHERN NEVADA PROJECTS                                         | COST            | STATUS E            | ST. COMPLETION DATE |
|------------------------------------------------------------------|-----------------|---------------------|---------------------|
| Resorts World Las Vegas                                          | \$4,000,000,000 | Und