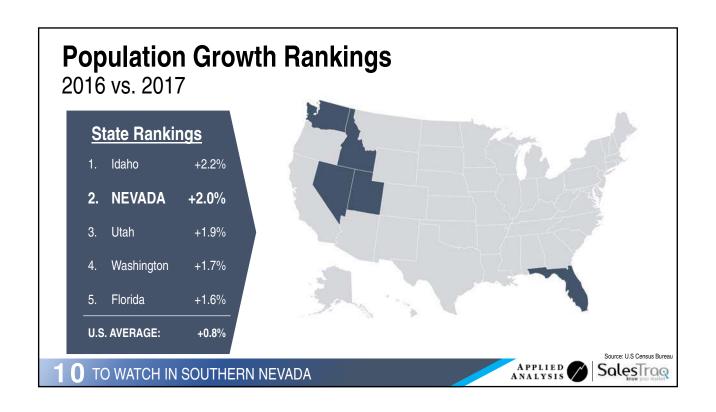

## 8<sup>th</sup> Busiest Airport in the United States Airport Rankings Atlanta (ATL) Los Angeles (LAX) Chicago (ORD) Dallas (DFW) New York (JFK) Denver (DEN) Origination and Destination San Francisco (SFO) **Passengers** LAS VEGAS (LAS) Seattle (SEA) Miami (MIA) Source: Airports Council International SalesTrag TO WATCH IN SOUTHERN NEVADA

































































































| SOUTHERN NEVADA PROJECTS                                         | COST            | STATUS E            | ST. COMPLETION DATE |
|------------------------------------------------------------------|-----------------|---------------------|---------------------|
| Resorts World Las Vegas                                          | \$4,000,000,000 | Under Construction  | 2020                |
| The Drew                                                         | \$3,000,000,000 | Planned             | 2020                |
| Jackie Robinson Arena and Hotel Project                          | \$2,700,000,000 | Planned             | Spring 2020         |
| Las Vegas Stadium (65,000 Seats)