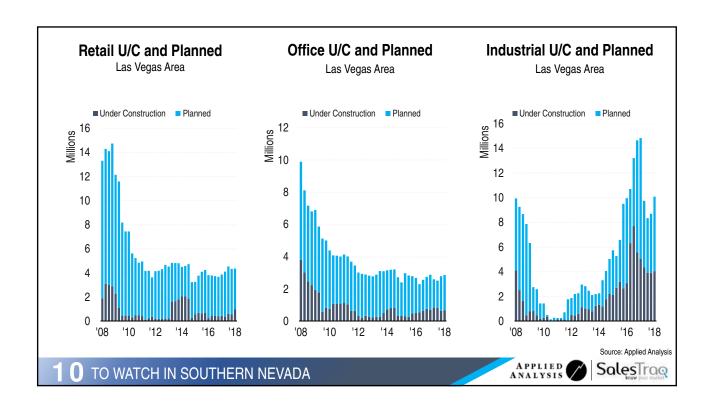

## 8<sup>th</sup> Busiest Airport in the United States Airport Rankings Atlanta (ATL) Los Angeles (LAX) Chicago (ORD) Dallas (DFW) New York (JFK) Denver (DEN) Origination and Destination San Francisco (SFO) **Passengers** LAS VEGAS (LAS) Seattle (SEA) Miami (MIA) Source: Airports Council International SalesTrag TO WATCH IN SOUTHERN NEVADA

































































































| SOUTHERN NEVADA PROJECTS                                         | COST            | STATUS E            | ST. COMPLETION DATE |
|------------------------------------------------------------------|-----------------|---------------------|---------------------|
| Resorts World Las Vegas                                          | \$4,000,000,000 | Under