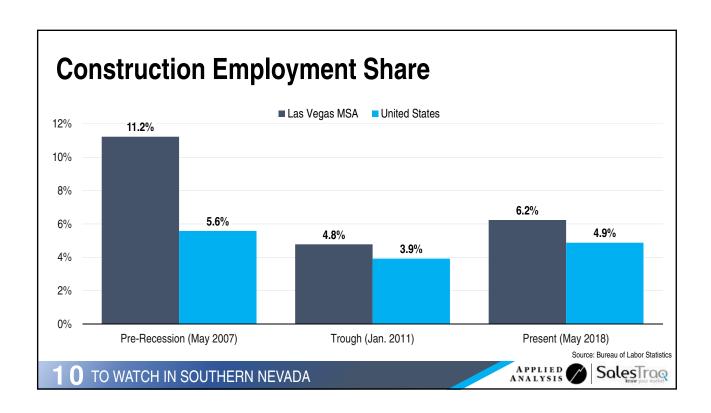

## 8<sup>th</sup> Busiest Airport in the United States Airport Rankings Atlanta (ATL) Los Angeles (LAX) Chicago (ORD) Dallas (DFW) New York (JFK) Denver (DEN) Origination and Destination San Francisco (SFO) **Passengers** LAS VEGAS (LAS) Seattle (SEA) Miami (MIA) Source: Airports Council International SalesTrag TO WATCH IN SOUTHERN NEVADA

































































































| SOUTHERN NEVADA PROJECTS                                         | COST            | STATUS E            | ST. COMPLETION DATE |
|------------------------------------------------------------------|-----------------|---------------------|---------------------|
| Resorts World Las Vegas                                          | \$4,000,000,000 | Under Construction  | 2020                |
| The Drew                                                         | \$3,000,000,000 | Planned             | 2020                |
| Jackie Robinson Arena and Hotel Project                          | \$2,700,000,000 | Planned             | Spring 2020         |
| Las Vegas Stadium (65,000 Seats)