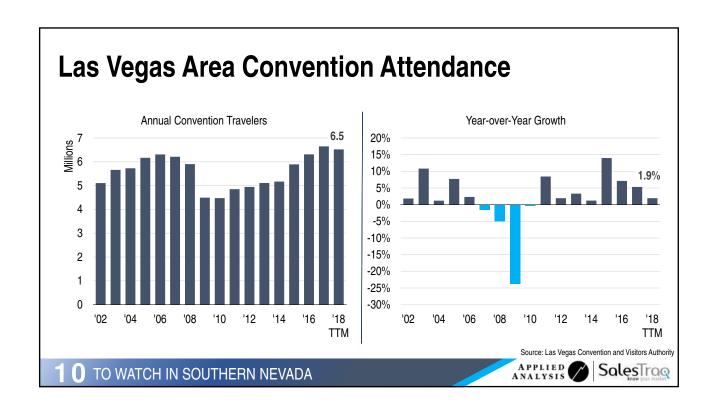

## 8<sup>th</sup> Busiest Airport in the United States Airport Rankings Atlanta (ATL) Los Angeles (LAX) Chicago (ORD) Dallas (DFW) New York (JFK) Denver (DEN) Origination and Destination San Francisco (SFO) **Passengers** LAS VEGAS (LAS) Seattle (SEA) Miami (MIA) Source: Airports Council International SalesTrag TO WATCH IN SOUTHERN NEVADA