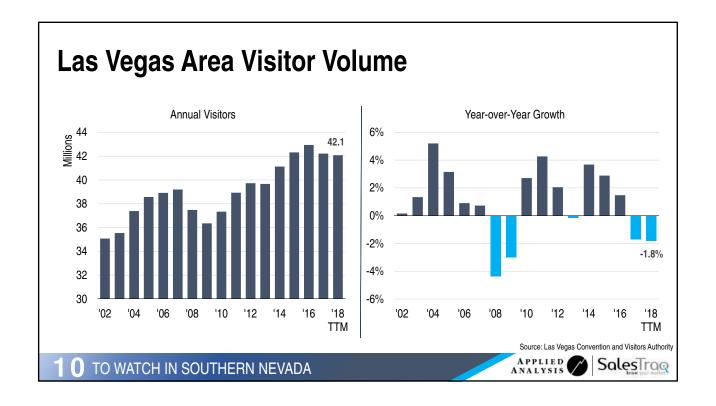

## 8<sup>th</sup> Busiest Airport in the United States Airport Rankings Atlanta (ATL) Los Angeles (LAX) Chicago (ORD) Dallas (DFW) New York (JFK) Denver (DEN) Origination and Destination San Francisco (SFO) **Passengers** LAS VEGAS (LAS) Seattle (SEA) Miami (MIA) Source: Airports Council International SalesTrag TO WATCH IN SOUTHERN NEVADA