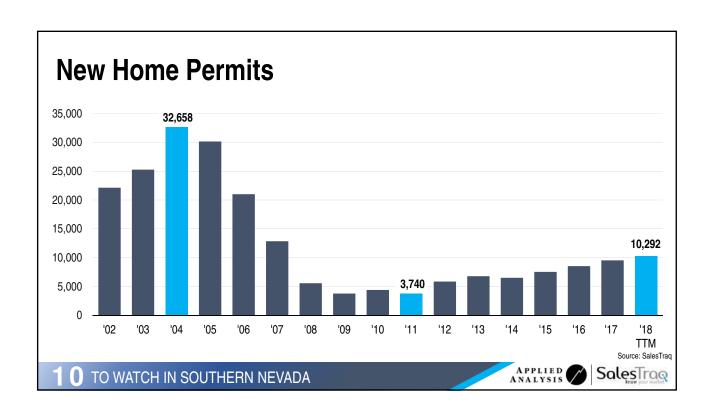

## 8<sup>th</sup> Busiest Airport in the United States Airport Rankings Atlanta (ATL) Los Angeles (LAX) Chicago (ORD) Dallas (DFW) New York (JFK) Denver (DEN) Origination and Destination San Francisco (SFO) **Passengers** LAS VEGAS (LAS) Seattle (SEA) Miami (MIA) Source: Airports Council International SalesTrag TO WATCH IN SOUTHERN NEVADA

































































































| SOUTHERN NEVADA PROJECTS                                         | COST            | STATUS E            | ST. COMPLETION DATE |
|------------------------------------------------------------------|-----------------|---------------------|---------------------|
| Resorts World Las Vegas                                          | \$4,000,000,000 | Under Construction  | 2020                |
| The Drew                                                         | \$3,000,000,000 | Planned             | 2020                |
| Jackie Robinson Arena and Hotel Project                          | \$2,700,000,000 | Planned             | Spring 2020         |
| Las Vegas Stadium (65,000 Seats)                                 | \$1,800,000,000