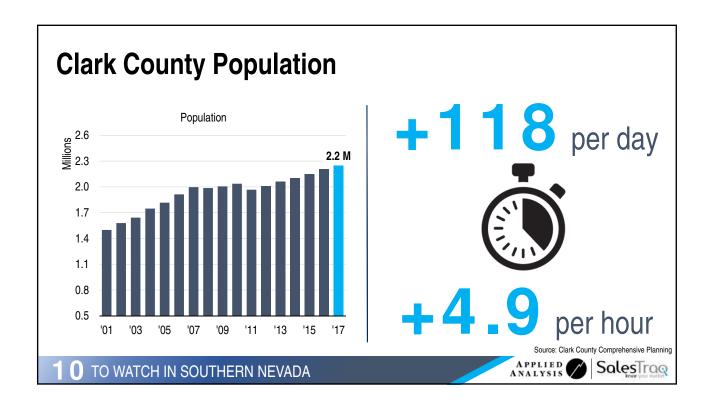

## 8<sup>th</sup> Busiest Airport in the United States Airport Rankings Atlanta (ATL) Los Angeles (LAX) Chicago (ORD) Dallas (DFW) New York (JFK) Denver (DEN) Origination and Destination San Francisco (SFO) **Passengers** LAS VEGAS (LAS) Seattle (SEA) Miami (MIA) Source: Airports Council International SalesTrag TO WATCH IN SOUTHERN NEVADA

































































































| SOUTHERN NEVADA PROJECTS                                         | COST            | STATUS E            | ST. COMPLETION DATE |
|------------------------------------------------------------------|-----------------|---------------------|---------------------|
| Resorts World Las Vegas                                          | \$4,000,000,000 | Under Construction  | 2020                |
| The Drew                                                         | \$3,000,000,000 | Planned             | 2020                |
| Jackie Robinson Arena and Hotel Project                          | \$2,700,000,000 | Planned             | Spring 2020         |
| Las Vegas Stadium (65,000 Seats)                                 | \$1,