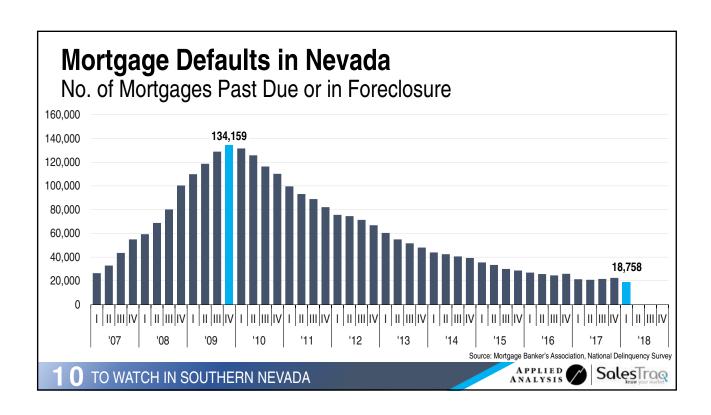

## 8<sup>th</sup> Busiest Airport in the United States Airport Rankings Atlanta (ATL) Los Angeles (LAX) Chicago (ORD) Dallas (DFW) New York (JFK) Denver (DEN) Origination and Destination San Francisco (SFO) **Passengers** LAS VEGAS (LAS) Seattle (SEA) Miami (MIA) Source: Airports Council International SalesTrag TO WATCH IN SOUTHERN NEVADA

































































































| SOUTHERN NEVADA PROJECTS                                         | COST            | STATUS E            | ST. COMPLETION DATE |
|------------------------------------------------------------------|-----------------|---------------------|---------------------|
| Resorts World Las Vegas                                          | \$4,000,000,000 | Under Construction  | 2020                |
| The Drew                                                         | \$3,000,000,000 | Planned             | 2020                |
| Jackie Robinson Arena and Hotel Project                          | \$2,700,000,000 | Planned             | Spring 2020         |
| Las Vegas Stadium (65,000 Seats)                                 | \$1,800,000,000 | Under