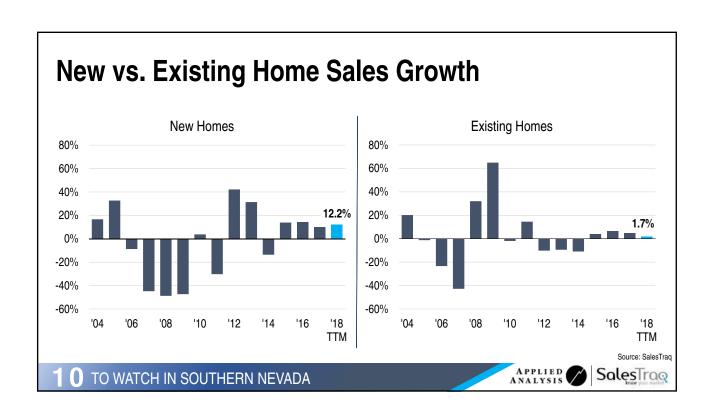

## 8<sup>th</sup> Busiest Airport in the United States Airport Rankings Atlanta (ATL) Los Angeles (LAX) Chicago (ORD) Dallas (DFW) New York (JFK) Denver (DEN) Origination and Destination San Francisco (SFO) **Passengers** LAS VEGAS (LAS) Seattle (SEA) Miami (MIA) Source: Airports Council International SalesTrag TO WATCH IN SOUTHERN NEVADA