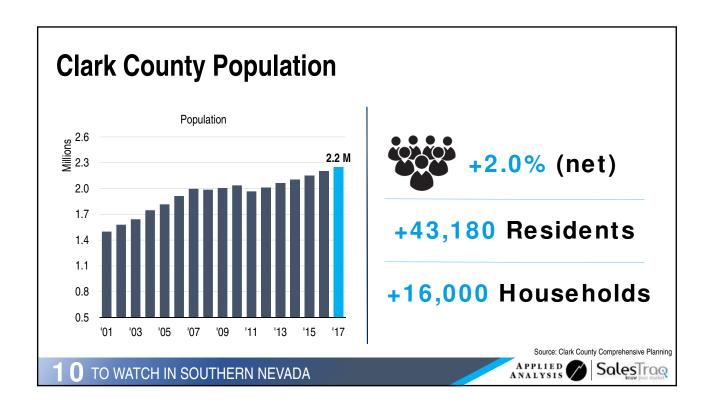

## 8<sup>th</sup> Busiest Airport in the United States Airport Rankings Atlanta (ATL) Los Angeles (LAX) Chicago (ORD) Dallas (DFW) New York (JFK) Denver (DEN) Origination and Destination San Francisco (SFO) **Passengers** LAS VEGAS (LAS) Seattle (SEA) Miami (MIA) Source: Airports Council International SalesTrag TO WATCH IN SOUTHERN NEVADA

































































































| SOUTHERN NEVADA PROJECTS                                         | COST            | STATUS E            | ST. COMPLETION DATE |
|------------------------------------------------------------------|-----------------|---------------------|---------------------|
| Resorts World Las Vegas                                          | \$4,000,000,000 | Under Construction  | 2020                |
| The Drew                                                         | \$3,000,000,000 | Planned             | 2020                |
| Jackie Robinson Arena and Hotel Project                          | \$2,700,000,000 | Planned             | Spring 2020         |
| Las Vegas Stadium (65,000 Seats)                                 | \$