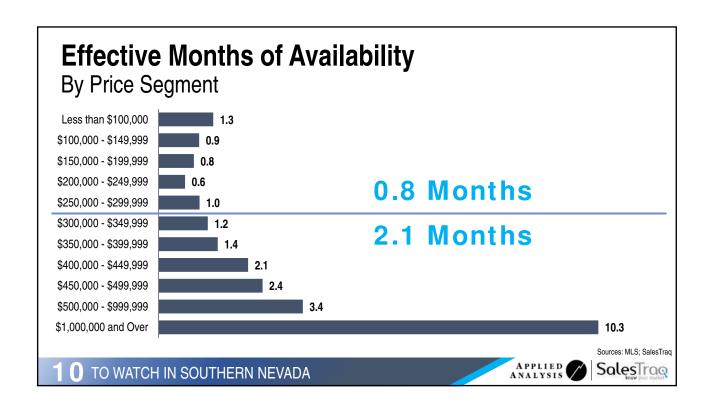

## 8<sup>th</sup> Busiest Airport in the United States Airport Rankings Atlanta (ATL) Los Angeles (LAX) Chicago (ORD) Dallas (DFW) New York (JFK) Denver (DEN) Origination and Destination San Francisco (SFO) **Passengers** LAS VEGAS (LAS) Seattle (SEA) Miami (MIA) Source: Airports Council International SalesTrag TO WATCH IN SOUTHERN NEVADA

































































































| SOUTHERN NEVADA PROJECTS                                         | COST            | STATUS E            | ST. COMPLETION DATE |
|------------------------------------------------------------------|-----------------|---------------------|---------------------|
| Resorts World Las Vegas                                          | \$4,000,000,000 | Under Construction  | 2020                |
| The Drew                                                         | \$3,000,000,000 | Planned             | 2020                |
| Jackie Robinson Arena and Hotel Project                          | \$2,700,000,000 | Planned             | Spring 2020         |
| Las Vegas Stadium (65,000 Seats)                                 | \$1,800,000,000 | Under Constructi