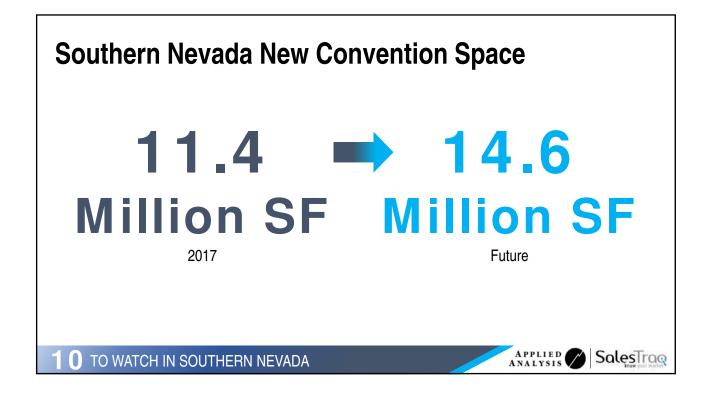

## 8<sup>th</sup> Busiest Airport in the United States Airport Rankings Atlanta (ATL) Los Angeles (LAX) Chicago (ORD) Dallas (DFW) New York (JFK) Denver (DEN) Origination and Destination San Francisco (SFO) **Passengers** LAS VEGAS (LAS) Seattle (SEA) Miami (MIA) Source: Airports Council International SalesTrag TO WATCH IN SOUTHERN NEVADA

































































































| SOUTHERN NEVADA PROJECTS                                         | COST            | STATUS E            | ST. COMPLETION DATE |
|------------------------------------------------------------------|-----------------|---------------------|---------------------|
| Resorts World Las Vegas                                          | \$4,000,000,000 | Under Construction  | 2020                |
| The Drew                                                         | \$3,000,000,000 | Planned             | 2020                |
| Jackie Robinson Arena and Hotel Project                          | \$2,700,000,000 | Planned             | Spring 2020         |
| Las Vegas Stadium (65,000 Seats)