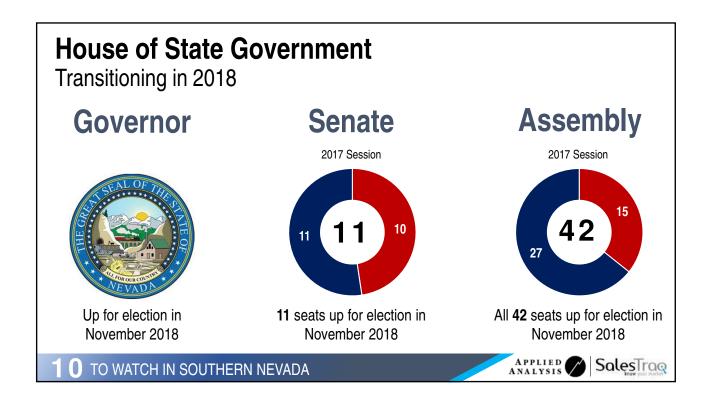

## 8<sup>th</sup> Busiest Airport in the United States Airport Rankings Atlanta (ATL) Los Angeles (LAX) Chicago (ORD) Dallas (DFW) New York (JFK) Denver (DEN) Origination and Destination San Francisco (SFO) **Passengers** LAS VEGAS (LAS) Seattle (SEA) Miami (MIA) Source: Airports Council International SalesTrag TO WATCH IN SOUTHERN NEVADA

































































































| SOUTHERN NEVADA PROJECTS                                         | COST            | STATUS E            | ST. COMPLETION DATE |
|------------------------------------------------------------------|-----------------|---------------------|---------------------|
| Resorts World Las Vegas                                          | \$4