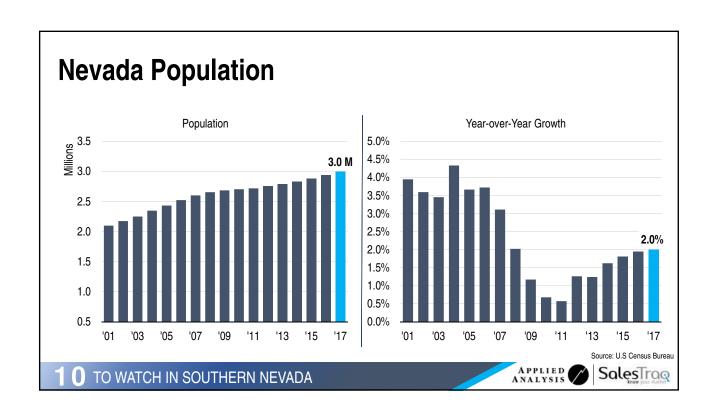

## 8<sup>th</sup> Busiest Airport in the United States Airport Rankings Atlanta (ATL) Los Angeles (LAX) Chicago (ORD) Dallas (DFW) New York (JFK) Denver (DEN) Origination and Destination San Francisco (SFO) **Passengers** LAS VEGAS (LAS) Seattle (SEA) Miami (MIA) Source: Airports Council International SalesTrag TO WATCH IN SOUTHERN NEVADA

































































































| SOUTHERN NEVADA PROJECTS                                         | COST            | STATUS E            | ST. COMPLETION DATE |
|------------------------------------------------------------------|-----------------|---------------------|---------------------|
| Resorts World Las Vegas                                          | \$4,000,000,000 | Under Construction  | 2020                |
| The Drew                                                         | \$3,000,000,000 | Planned             | 2020                |
| Jackie Robinson Arena and Hotel Project                          | \$2,700,000,000 | Planned             | Spring 2020         |
| Las Vegas Stadium (65,000 Seats)                                 |