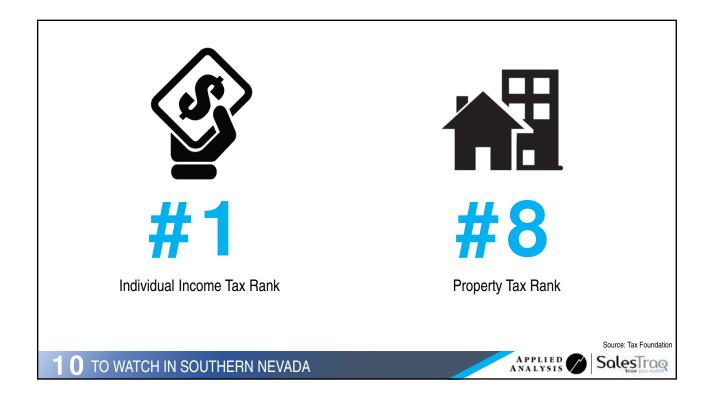

## 8<sup>th</sup> Busiest Airport in the United States Airport Rankings Atlanta (ATL) Los Angeles (LAX) Chicago (ORD) Dallas (DFW) New York (JFK) Denver (DEN) Origination and Destination San Francisco (SFO) **Passengers** LAS VEGAS (LAS) Seattle (SEA) Miami (MIA) Source: Airports Council International SalesTrag TO WATCH IN SOUTHERN NEVADA

































































































| SOUTHERN NEVADA PROJECTS                                         | COST            | STATUS E            | ST. COMPLETION DATE |
|------------------------------------------------------------------|-----------------|---------------------|---------------------|
| Resorts World Las Vegas                                          | \