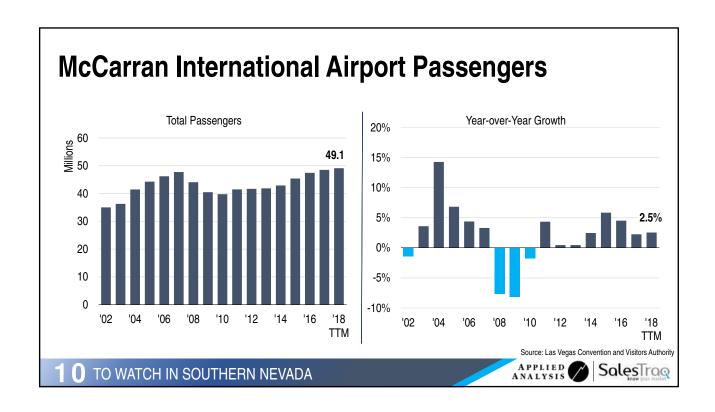

## 8<sup>th</sup> Busiest Airport in the United States Airport Rankings Atlanta (ATL) Los Angeles (LAX) Chicago (ORD) Dallas (DFW) New York (JFK) Denver (DEN) Origination and Destination San Francisco (SFO) **Passengers** LAS VEGAS (LAS) Seattle (SEA) Miami (MIA) Source: Airports Council International SalesTrag TO WATCH IN SOUTHERN NEVADA